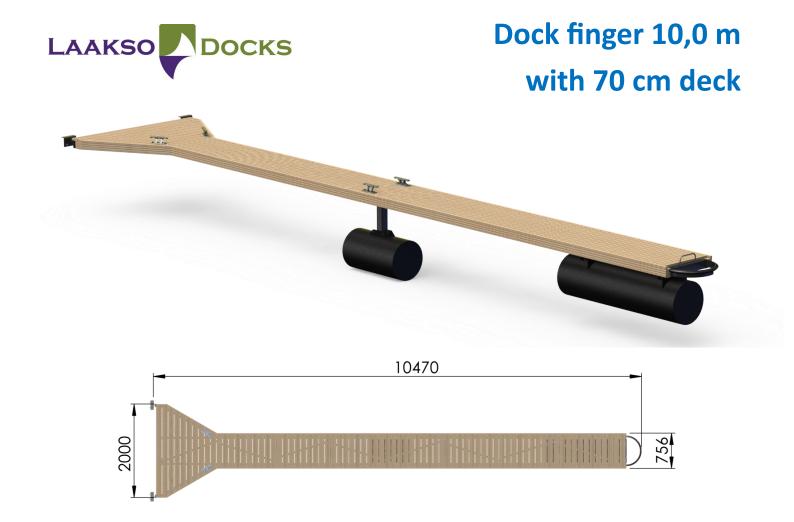

## **Technical information**

## Materials:

| • Frame                                           | Hot galvanised steel                 |
|---------------------------------------------------|--------------------------------------|
| • Float                                           | PEHD, wall thickness of pipe 12,3 mm |
| • Deck                                            | Impregnated pine                     |
| Weight                                            | 554 kg                               |
| The deck height from the water level              | 450 mm                               |
| Dock finger's vertical load for the dock          | 200 kg                               |
| Carrying capacity (one meter from the outer edge) | 150 kg                               |
|                                                   |                                      |

**Product code** 

**VA47** 

2 pcs