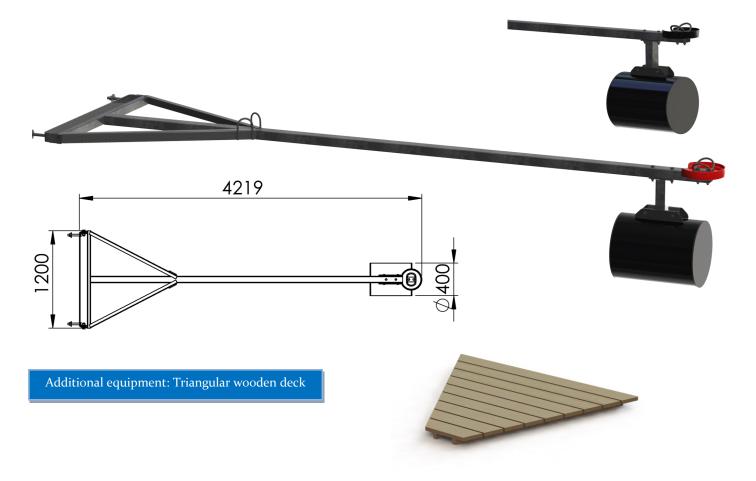

## Dock finger L=4,0m

## **VA11** Hot galvanised steel PEHD, wall thickness of pipe 9,8 mm PEHD Polyeten 53 kg 50 kg Height of top surface of frame from water surface 510 mm Dock finger's vertical load on the dock 26 kg

Carrying capacity at end of dock finger

### **Standard equipment:**

Materials:

Frame

Float

Weight

•

End fender

Carrying capacity

#### Additional equipments:

Wood deck for the triangular end of dock finger

22 kg

**Product code** 

2 pcs