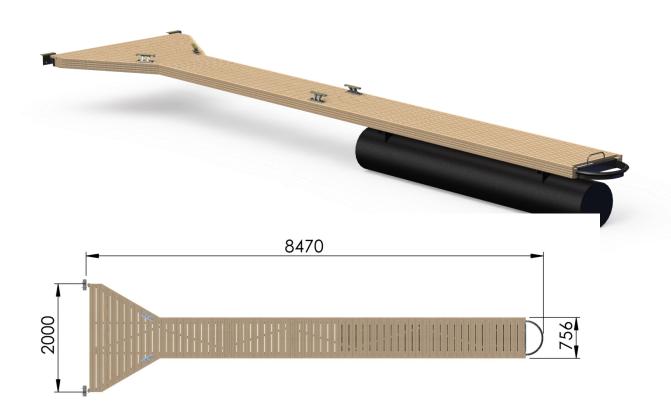

# Dock finger 8,0 m with 70 cm deck

### Materials:

| • Frame                                           | Hot galvanised steel                 |
|---------------------------------------------------|--------------------------------------|
| • Float                                           | PEHD, wall thickness of pipe 12,3 mm |
| • Deck                                            | Impregnated pine                     |
| Weight                                            | 472 kg                               |
| The deck height from the water level              | 514 mm                               |
| Dock finger's vertical load for the dock          | 175 kg                               |
| Carrying capacity (one meter from the outer edge) | 150 kg                               |
|                                                   |                                      |